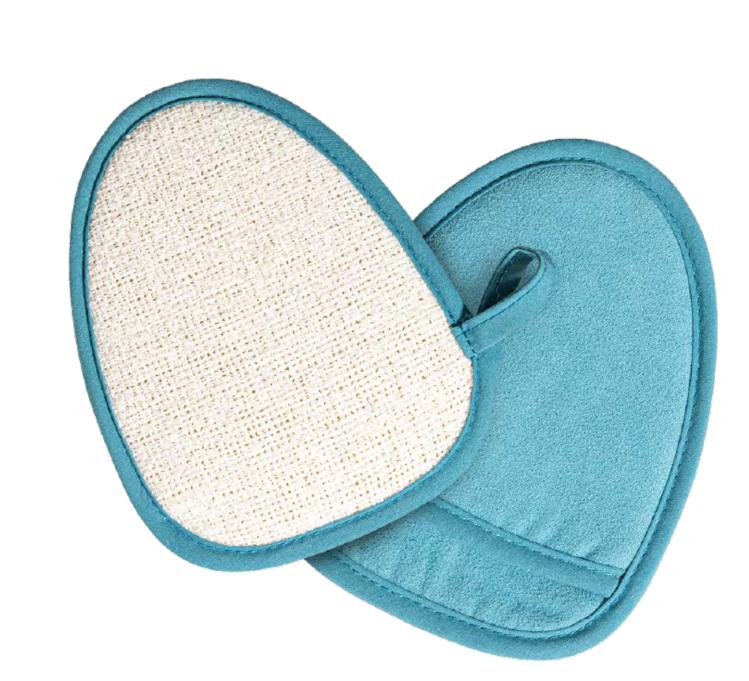

## a scrub above!

NOON, CT, FEBRUARY 1 – NOON, CT, MARCH 1, 2023

Dual-sided microfiber gently cleanses and exfoliates.

**SAVE \$3.99** 

Buffs away dead skin
cells to leave skin
fresh and renewed.

Spend \$99\* and get an Exfoliating Facial Mitt in teal for only \$10.

BacLock<sub>®</sub>

\*Orders must be submitted to Home Office from noon, CT, February 1 to noon, CT, March 1, 2023. The "Spend" counts toward Host/Referral Rewards and Personal Retail Sales. Limit of one per qualified Customer, Web, Personal Supply and Bulk/Party Order. Not available on Shopping Spree Orders. Norwex® reserves the right to substitute items based on availability. While supplies last for this offer.