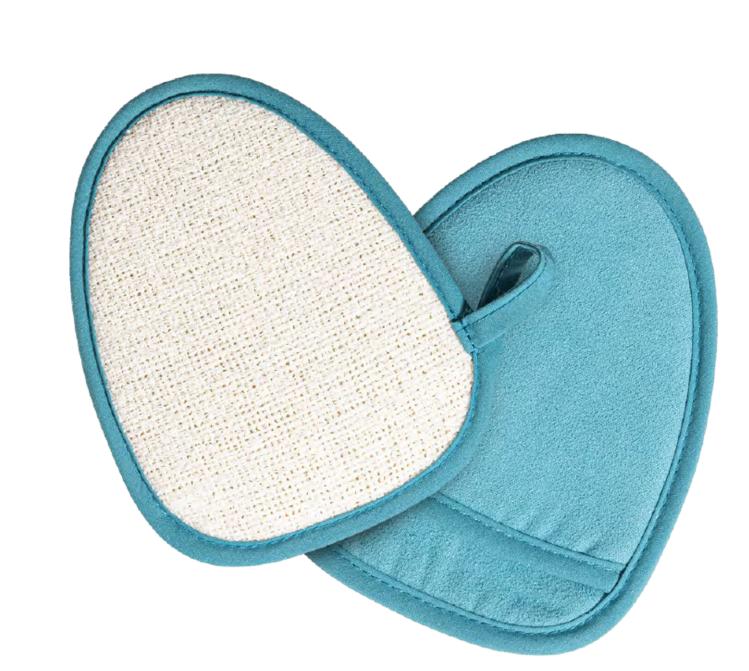

## a scrub above!

NOON, CT, FEBRUARY 1 – NOON, CT, MARCH 1, 2023

Dual-sided microfiber gently cleanses and exfoliates.

**SAVE \$3.99** 

Buffs away dead skin
cells to leave skin
fresh and renewed.

Spend \$99\* and get an Exfoliating Facial Mitt in teal for only \$10.

\*Orders must be submitted to Home Office from noon, CT, February 1 to noon, CT, March 1, 2023. The "Spend" counts toward Host/Referral Rewards and Personal Retail Sales. Limit of one per qualified Customer, Web, Personal Supply and Bulk/Party Order. Not available on Shopping Spree Orders. Norwex® reserves the right to substitute items based on availability. While supplies last for this offer.