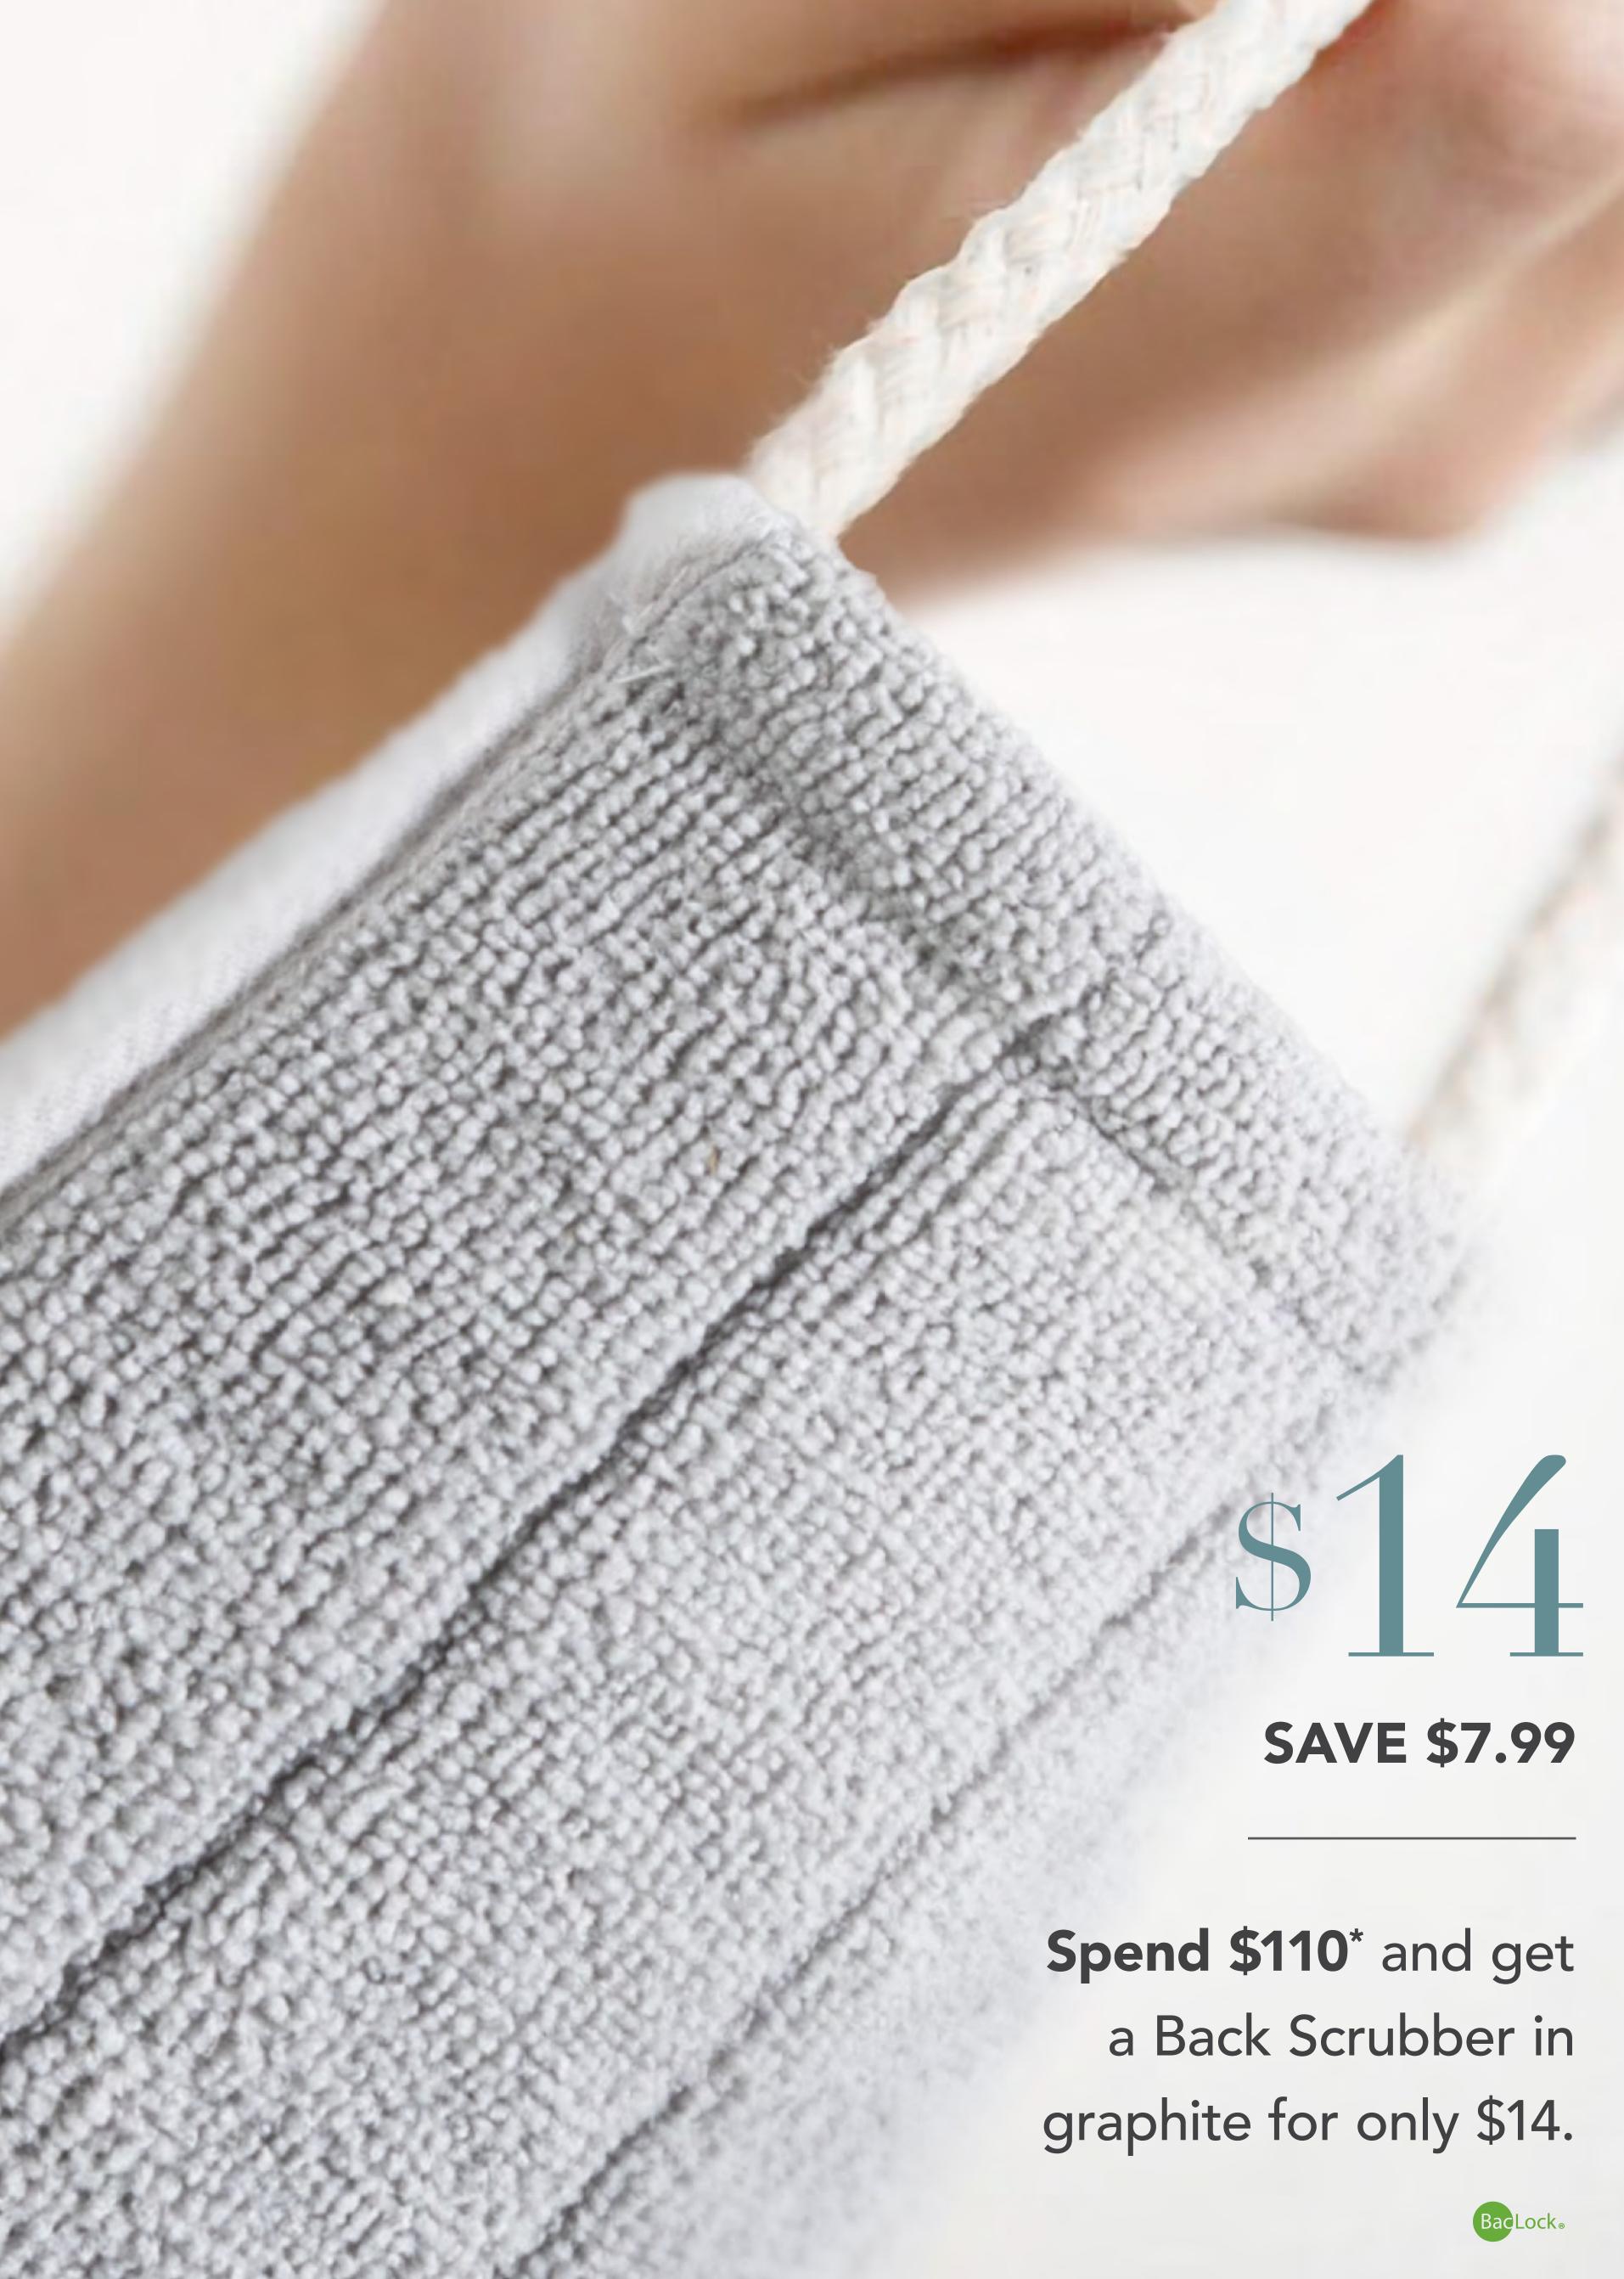

lability. While supplies last for this offer.





Spend \$110\* and get a Back Scrubber in graphite for only \$14.





## a scrub above!

NOON, CT, FEBRUARY 1 – NOON, CT, MARCH 1, 2023

Dual-sided microfiber gently cleanses and exfoliates.



**SAVE \$3.99** 

Buffs away dead skin
cells to leave skin
fresh and renewed.

Spend \$99\* and get an Exfoliating Facial Mitt in teal for only \$10.





\*Orders must be submitted to Home Office from noon, CT, February 1 to noon, CT, March 1, 2023. The "Spend" counts toward Host/Referral Rewards and Personal Retail Sales. Limit of one per qualified Customer, Web, Personal Supply and Bulk/Party Order. Not available on Shopping Spree Orders. Norwex® reserves the right to substitute items based on availability. While supplies last for this offer.